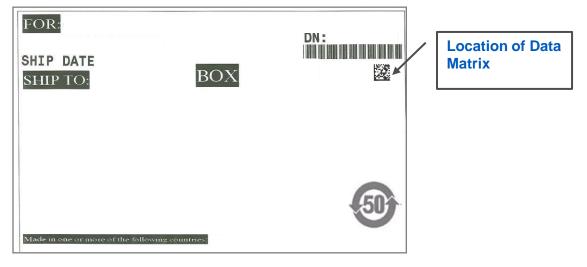

### **Description of Change:**

Addition of the Data Matrix to contain the generated Master LPN<sup>\*</sup> per outer box. This will be used to scan using RF gun during box validation and invoicing at Shipping area.