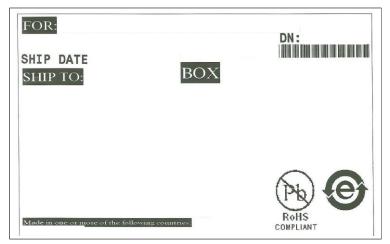

## **Address Label comparison**



**CYPRESS CONFIDENTIAL** 

# **Current Address Labels**



## Address Label with Pb-free Logo and China RoHS Logo (Pb-free)



## Address Label with China RoHS Logo (Non Pb-free)



# Changes on the Address Labels



## Address Label with Pb-free Logo and China RoHS Logo (Pb-free)



## Address Label with China RoHS Logo (Non Pb-free)



### **Description of Change:**

Addition of the Data Matrix to contain the generated Master LPN<sup>\*</sup> per outer box. This will be used to scan using RF gun during box validation and invoicing at Shipping area.

### Note:

\*License Plate Number (LPN) – system generated number that identifies the uniqueness of an item.