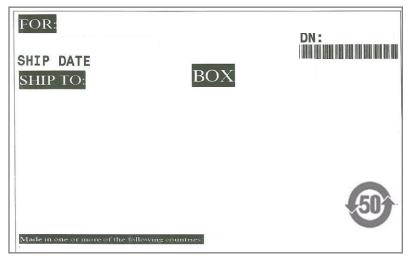

## **Address Label comparison**



**CYPRESS CONFIDENTIAL** 

# **Current Address Labels**



## Address Label with Pb-free Logo and China RoHS Logo (Pb-free)



## Address Label with China RoHS Logo (Non Pb-free)



# Changes on the Address Labels



## Address Label with Pb-free Logo and China RoHS Logo (Pb-free)



## Address Label with China RoHS Logo (Non Pb-free)



### **Description of Change:**

Addition of the Data Matrix to contain the generated Master LPN<sup>\*</sup> per outer box. This will be used to scan using RF gun during box validation and invoicing at Shipping area.

### Note:

\*License Plate Number (LPN) – system generated number that identifies the uniqueness of an item.