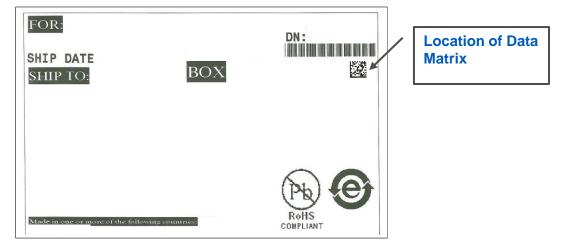

## Address Label with Pb-free Logo and China RoHS Logo (Pb-free)

### **Description of Change:**

Addition of the Data Matrix to contain the generated Master LPN<sup>\*</sup> per outer box. This will be used to scan using RF gun during box validation and invoicing at Shipping area.