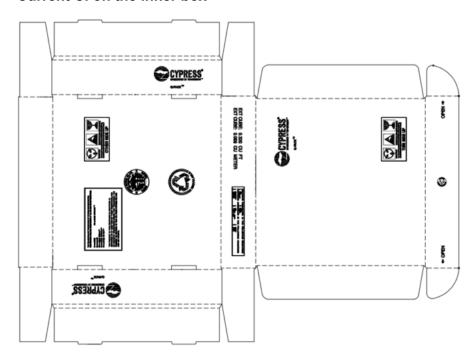

lementation:**

This change will be implemented from the date of Aug 1st. Until the existing inventory is depleted, customers should expect to receive shipments with current and new CI(Company Identity) on the inner box.

### **Response Required:**

This is an information only announcement. No response is required

For additional information regarding this change, contact your local sales representative or contact the PCN Administrator at <a href="mailto:quality@skyhighmemory.com">quality@skyhighmemory.com</a>.

Sincerely,

SkyHigh Memory PCN Administration

# Attachment A: Comparison of the current and new CI

## **INNER BOX FOR TRAY PACKING**

## **Current CI on the inner box**



## New CI on the inner box



## **INNER BOX FOR TAPE & REEL PACKING**

## **Current CI on the inner box**



## New CI on the inner box



# Attachment B: Affected parts list

| Attachment B. Anectea parts |
|-----------------------------|
| Part Number                 |
| S34ML01G100B                |
| S34ML01G100T                |
| S34ML01G200T                |
| S34ML02G100B                |
| S34ML02G100T                |
| S34ML02G200T                |
| S34ML04G100B                |
| S34ML04G100T                |
| S34ML04G200B                |
| S34ML04G200T                |
| S34ML08G101B                |
| S34MS01G200B                |
| S34MS01G200G                |
| S34MS01G100B                |
| S34MS02G200B                |
| S34MS02G200G                |
| S34MS04G100B                |
| S34MS04G200B                |
| S34SL04G200B                |
| S34ML04G300T