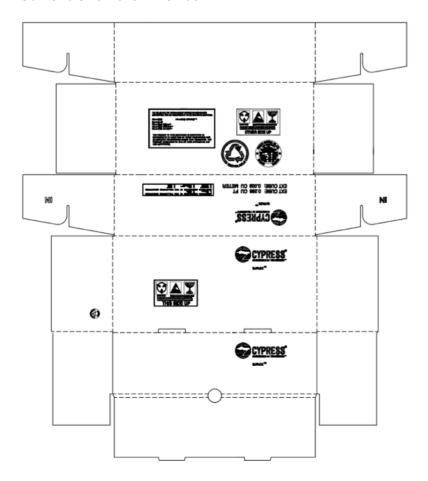

box.

#### Affected Parts: 23 products

Refer to the attachment B affected parts list.

#### **Approximate Implementation:**

This change will be implemented from the date of Aug 1st. Until the existing inventory is depleted, customers should expect to receive shipments with current and new CI(Company Identity) on the inner box.

### **Response Required:**

This is an information only announcement. No response is required

For additional information regarding this change, contact your local sales representative or contact the PCN Administrator at <a href="mailto:quality@skyhighmemory.com">quality@skyhighmemory.com</a>.

Sincerely,

SkyHigh Memory PCN Administration

# Attachment A: Comparison of the current and new CI

## **INNER BOX FOR TRAY PACKING**

## **Current CI on the inner box**



## New CI on the inner box



## **INNER BOX FOR TAPE & REEL PACKING**

## **Current CI on the inner box**



## New CI on the inner box



# Attachment B: Affected parts list

| Attachment B. Anectea parts |
|-----------------------------|
| Part Number                 |
| S34ML01G100B                |
| S34ML01G100T                |
| S34ML01G200T                |
| S34ML02G100B                |
| S34ML02G100T                |
| S34ML02G200T                |
| S34ML04G100B                |
| S34ML04G100T                |
| S34ML04G200B                |
| S34ML04G200T                |
| S34ML08G101B                |
| S34MS01G200B                |
| S34MS01G200G                |
| S34MS01G100B                |
| S34MS02G200B                |
| S34MS02G200G                |
| S34MS04G100