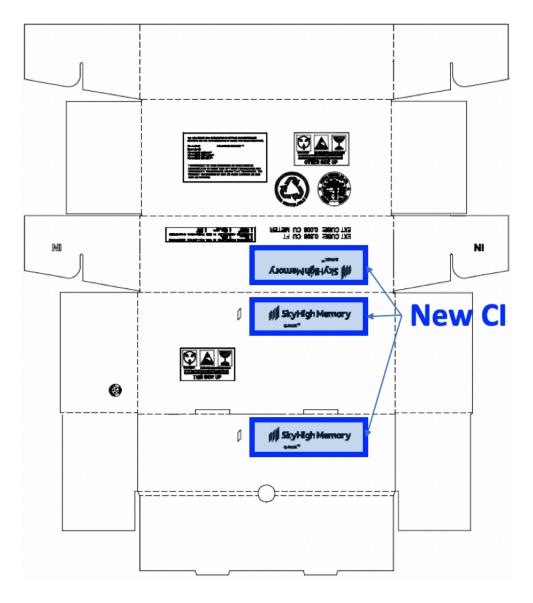

products

Refer to the attachment B affected parts list.

#### **Approximate Implementation:**

This change will be implemented from the date of Aug 1st. Until the existing inventory is depleted, customers should expect to receive shipments with current and new CI(Company Identity) on the inner box.

### **Response Required:**

This is an information only announcement. No response is required

For additional information regarding this change, contact your local sales representative or contact the PCN Administrator at <a href="mailto:quality@skyhighmemory.com">quality@skyhighmemory.com</a>.

Sincerely,

SkyHigh Memory PCN Administration

# Attachment A: Comparison of the current and new CI

## **INNER BOX FOR TRAY PACKING**

## **Current CI on the inner box**



## New CI on the inner box



## **INNER BOX FOR TAPE & REEL PACKING**

## **Current CI on the inner box**



## New CI on the inner box



# Attachment B: Affected parts list

| Attachment B. Anectea parts |
|-----------------------------|
| Part Number                 |
| S34ML01G100B                |
| S34ML01G100T                |
| S34ML01G200T                |
| S34ML02G100B                |
| S34ML02G100T                |
| S34ML02G200T                |
| S34ML04G100B                |
| S34ML04G100T                |
| S34ML04G200B                |
| S34ML04G200T                |
| S34ML08G101B                |
| S34MS01G200B                |
| S34MS01G200G                |
| S34MS01G100B                |
| S34MS02G200B                |
| S34MS02G200G                |
| S34MS04G100B                |
| S34MS04G2