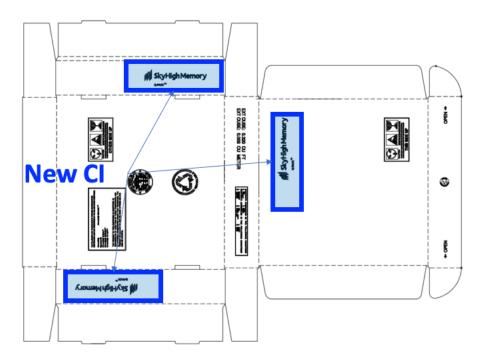

ll be implemented from the date of Aug 1st. Until the existing inventory is depleted, customers should expect to receive shipments with current and new CI(Company Identity) on the inner box.

### **Response Required:**

This is an information only announcement. No response is required

For additional information regarding this change, contact your local sales representative or contact the PCN Administrator at <a href="mailto:quality@skyhighmemory.com">quality@skyhighmemory.com</a>.

Sincerely,

SkyHigh Memory PCN Administration

# Attachment A: Comparison of the current and new CI

## **INNER BOX FOR TRAY PACKING**

## **Current CI on the inner box**



## New CI on the inner box



## **INNER BOX FOR TAPE & REEL PACKING**

## **Current CI on the inner box**



## New CI on the inner box



# Attachment B: Affected parts list

| Attachment B. Anectea parts |
|-----------------------------|
| Part Number                 |
| S34ML01G100B                |
| S34ML01G100T                |
| S34ML01G200T                |
| S34ML02G100B                |
| S34ML02G100T                |
| S34ML02G200T                |
| S34ML04G100B                |
| S34ML04G100T                |
| S34ML04G200B                |
| S34ML04G200T                |
| S34ML08G101B                |
| S34MS01G200B                |
| S34MS01G200G                |
| S34MS01G100B                |
| S34MS02G200B                |
| S34MS02G200G                |
| S34MS04G100B                |
| S34MS04G200B                |
| S34SL04G200B                |
| S34ML04G300T                |
| S34ML08G300T