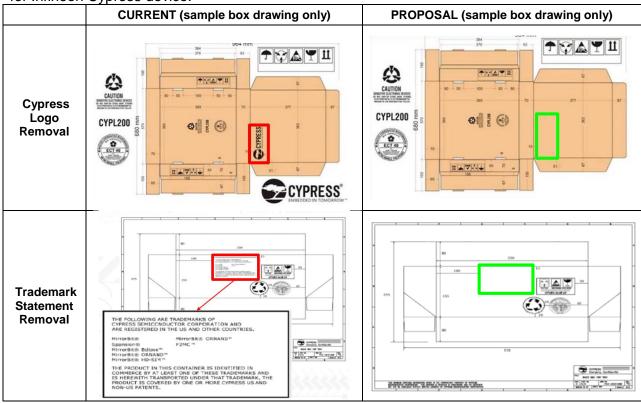

### **Description of Change:**

Cypress announces the removal of the Cypress logo and any trademark statements in shipping boxes. This is to align Cypress shipping boxes with the current Infineon packaging standards. This provides additional security safety during shipment to prevent attraction from specific theft

for Infineon Cypress device.