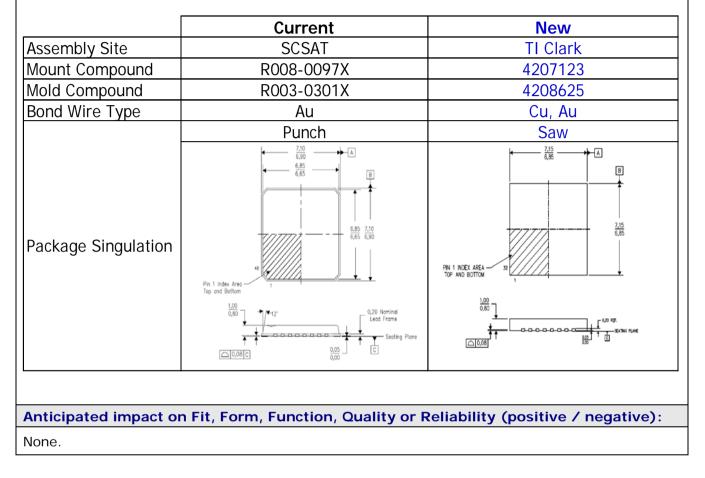

## Additional Product Information

Note that the replacement product packages are sawn cingulated and are considered backwards compatible with the current punched packages, i.e. no PCB footprint change is necessary. Packing materials (shipping boxes, tape & reels, etc.) at the additional site will be consistent with materials currently in use at the current site.

Note also that the material sets of the replacement products are changing per the below:

For questions regarding this notice, e-mails can be sent to the regional contacts shown below or your local Field Sales Representative.